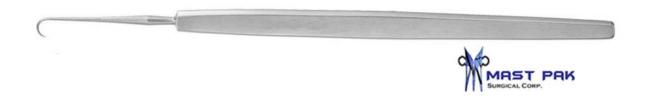

| Name           | Description | Quantity | Size (Length) | Price US (\$) |
|----------------|-------------|----------|---------------|---------------|
| Guthrie Double | Sharp Small | 2        | Standard      | 6.75*2=13.5   |
| Hook           |             |          |               |               |

| Name      | Description | Quantity | Size (Length) | Price US (\$) |
|-----------|-------------|----------|---------------|---------------|
| Skin Hook | Sharp 2mm   | 1        | 4 3/4"        | 6             |

| Name        | Description    | Quantity | Size (Length) | Price US (\$) |
|-------------|----------------|----------|---------------|---------------|
| Joseph Hook | 2/pr Sharp 2mm | 1        | 6 1/4"        | 7             |

| Name        | Description    | Quantity | Size (Length) | Price US (\$) |
|-------------|----------------|----------|---------------|---------------|
| Joseph Hook | 2/pr Sharp 5mm | 1        | 6 1/4"        | 7.25          |