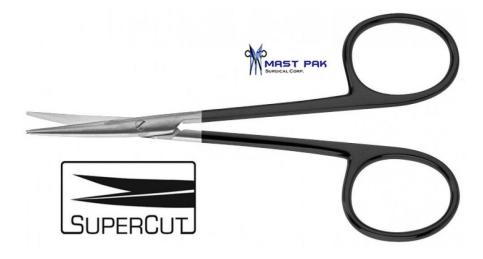

| Name          | Description  | Quantity | Size (Length) | Price US (\$) |
|---------------|--------------|----------|---------------|---------------|
| Iris Scissors | Straight S/S | 1        | 4 ½"          | 8.5           |

| Name                   | Description | Quantity | Size (Length) | Price US (\$) |
|------------------------|-------------|----------|---------------|---------------|
| Knapp Iris<br>Scissors | Curved B/b  | 1        | 4"            | 5.5           |

| Name       | Description | Quantity | Size (Length) | Price US (\$) |
|------------|-------------|----------|---------------|---------------|
| Strabismus | Curved      | 1        | 4 ½"          | 8.5           |
| Scissors   |             |          |               |               |

| Name                    | Description  | Quantity | Size (Length) | Price US (\$) |
|-------------------------|--------------|----------|---------------|---------------|
| Stevens Tenotomy<br>Del | Straight S/s | 1        | 4 ½"          | 8.5           |