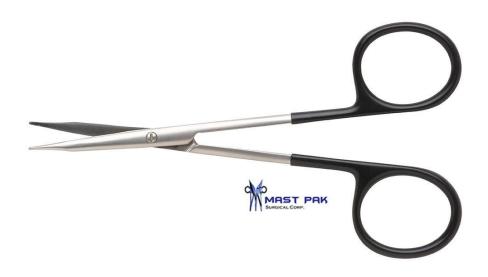

| Name          | Description  | Quantity | Size (Length) | Price US (\$) |
|---------------|--------------|----------|---------------|---------------|
| Iris Scissors | Straight S/S | 1        | 4 ½"          | 8.5           |

| Name                   | Description | Quantity | Size (Length) | Price US (\$) |
|------------------------|-------------|----------|---------------|---------------|
| Knapp Iris<br>Scissors | Curved B/b  | 1        | 4"            | 5.5           |

| Name       | Description | Quantity | Size (Length) | Price US (\$) |
|------------|-------------|----------|---------------|---------------|
| Strabismus | Curved      | 1        | 4 ½"          | 8.5           |
| Scissors   |             |          |               |               |

| Name                    | Description  | Quantity | Size (Length) | Price US (\$) |
|-------------------------|--------------|----------|---------------|---------------|
| Stevens Tenotomy<br>Del | Straight S/s | 1        | 4 ½"          | 8.5           |