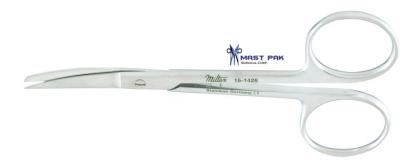

| Name           | Description | Quantity | Size (Length) | Price US (\$) |
|----------------|-------------|----------|---------------|---------------|
| Webster Needle | Smooth TC   | 1        | 5 1/4"        | 8.5           |
| holder         |             |          |               |               |

| Name               | Description       | Quantity | Size (Length) | Price US (\$) |
|--------------------|-------------------|----------|---------------|---------------|
| Castroviejo Needle | Straight W/o Lock | 1        | 5 1/4"        | 11.5          |
| holder             |                   |          |               |               |