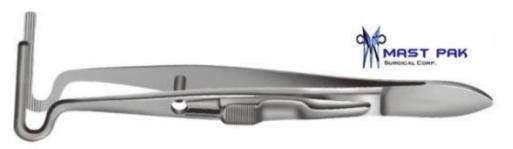

| Name             | Description    | Quantity | Size (Length) | Price US (\$) |
|------------------|----------------|----------|---------------|---------------|
| Barraquer Needle | W/o Cat Curved | 1        | 5 1/4"        | 12            |
| holder           | Del            |          |               |               |