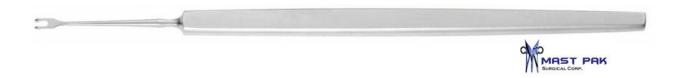

| Name           | Description | Quantity | Size (Length) | Price US (\$) |
|----------------|-------------|----------|---------------|---------------|
| Guthrie Double | Sharp Small | 2        | Standard      | 6.75*2=13.5   |
| Hook           |             |          |               |               |

| Name      | Description | Quantity | Size (Length) | Price US (\$) |
|-----------|-------------|----------|---------------|---------------|
| Skin Hook | Sharp 2mm   | 1        | 4 3/4"        | 6             |

| Name        | Description    | Quantity | Size (Length) | Price US (\$) |
|-------------|----------------|----------|---------------|---------------|
| Joseph Hook | 2/pr Sharp 2mm | 1        | 6 1/4"        | 7             |

| Name        | Description    | Quantity | Size (Length) | Price US (\$) |
|-------------|----------------|----------|---------------|---------------|
| Joseph Hook | 2/pr Sharp 5mm | 1        | 6 1/4"        | 7.25          |