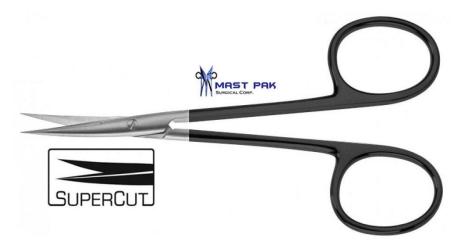

| Name          | Description  | Quantity | Size (Length) | Price US (\$) |
|---------------|--------------|----------|---------------|---------------|
| Iris Scissors | Straight S/S | 1        | 4 ½"          | 8.5           |

| Name                   | Description | Quantity | Size (Length) | Price US (\$) |
|------------------------|-------------|----------|---------------|---------------|
| Knapp Iris<br>Scissors | Curved B/b  | 1        | 4"            | 5.5           |

| Name       | Description | Quantity | Size (Length) | Price US (\$) |
|------------|-------------|----------|---------------|---------------|
| Strabismus | Curved      | 1        | 4 ½"          | 8.5           |
| Scissors   |             |          |               |               |

| Name                    | Description  | Quantity | Size (Length) | Price US (\$) |
|-------------------------|--------------|----------|---------------|---------------|
| Stevens Tenotomy<br>Del | Straight S/s | 1        | 4 ½"          | 8.5           |