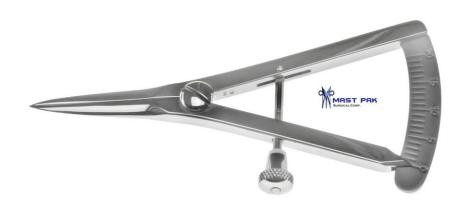

| Name        | Description | Quantity | Size (Length) | Price US (\$) |
|-------------|-------------|----------|---------------|---------------|
| CASTROVIEJO | Marking &   | 1        | 3 1/4"        | 13.5          |
| CALIPER     | Measuring   |          |               |               |